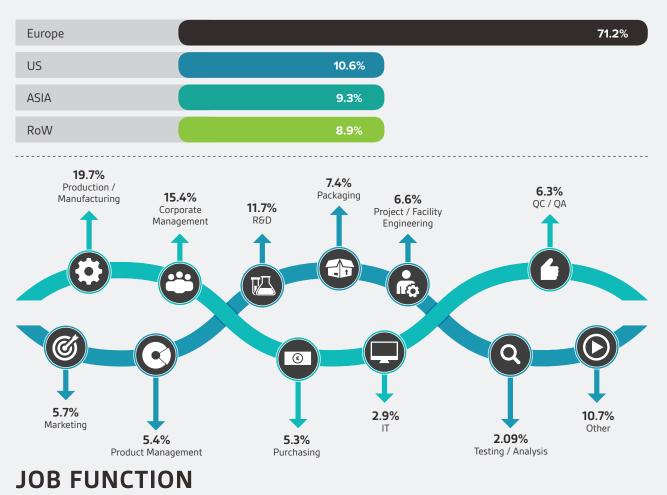

### **EPM Community**

#### **GEOGRAPHIC BREAKDOWN**

P R I N T REACH

BPA audited copies per issue. An additional 2,000 copies will be distributed at trade shows across Europe and the US in 2018.

23,000 Qualified recipients receive weekly e-newsletters and bespoke client e-blasts